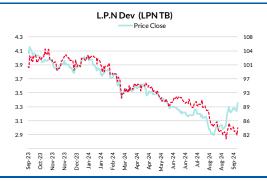

### Share Performance (%)

|               | YID        | 1m   | 3m    | 6m     | 12m    |
|---------------|------------|------|-------|--------|--------|
| Absolute      | (15.6)     | 12.0 | 4.3   | (4.6)  | (18.1) |
| Relative      | (19.4)     | 3.6  | (7.1) | (11.6) | (15.5) |
| 52-wk Price l | ow/high (T | HB)  |       | 2.90   | -4.16  |

Source: Bloomberg