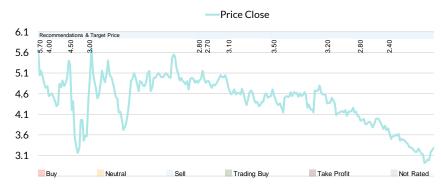

## **Recommendation Chart**

Sep-19 Mar-20 Sep-20 Mar-21 Sep-21 Mar-22 Sep-22 Mar-23 Sep-23 Mar-24

Source: RHB, Bloomberg

| Date       | Recommendation | Target Price | Price |
|------------|----------------|--------------|-------|
| 2024-02-19 | Sell           | 2.40         | 3.72  |
| 2024-01-31 | Sell           | 2.80         | 3.76  |
| 2023-11-03 | Sell           | 2.80         | 3.98  |
| 2023-10-09 | Sell           | 2.80         | 4.06  |
| 2023-05-12 | Sell           | 3.20         | 4.56  |
| 2023-02-17 | Sell           | 3.50         | 4.26  |
| 2023-01-25 | Sell           | 3.50         | 4.58  |
| 2022-11-04 | Sell           | 3.50         | 4.50  |
| 2022-09-06 | Sell           | 3.50         | 4.56  |
| 2022-02-11 | Sell           | 3.10         | 4.92  |
| 2021-11-05 | Sell           | 2.70         | 4.86  |
| 2021-09-28 | Sell           | 2.80         | 4.88  |
| 2021-02-15 | Sell           | 3.00         | 5.20  |
| 2020-12-23 | Sell           | 3.00         | 4.76  |
| 2020-10-09 | Sell           | 3.00         | 4.16  |

Source: RHB, Bloomberg